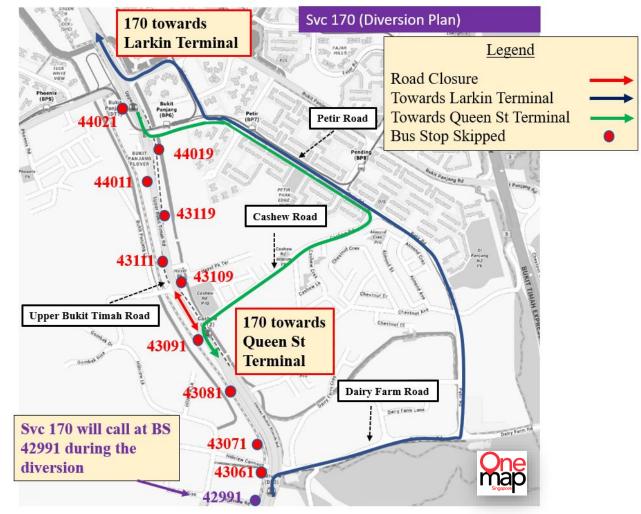

**TEMPORARY ROUTE DIVERSION** 

巴士路线暂时改道 Lencongan Laluan Sementara தற்காலிக மாற்றுப்பாதை

### Temporary Closure of Upper Bukit Timah Road for Lifting Works

# 170

## 9, 10 & 11 May 2025 11.59pm to Last Bus (Daily)

#### This bus service will skip the following bus stops:

|                                            | •                                                                                                 |                                                                          | •                                                                                                         |
|--------------------------------------------|---------------------------------------------------------------------------------------------------|--------------------------------------------------------------------------|-----------------------------------------------------------------------------------------------------------|
| Road Name<br>8名 Nama Jalan தெருப் பெயர்கள் | Bus Stop Skipped<br>不停靠的车站 Perhentian Bas Yang Dilangkau<br>தவிர்க்கப்படும் பேருந்து நிறுத்தங்கள் | Bus Stop Code<br>巴士站编号 Kod Perhentian Bas<br>பேருந்து நிறுத்தக் குறியீடு | Affected Service No.<br>受影响的巴士服务路线 No. Perkhidmatan Bas Yang<br>Terjejas பாதிக்கப்படும் பேருந்து சேவை எண் |
| Upper Bukit Timah Road                     | Hillview Stn                                                                                      | 43061                                                                    | 170                                                                                                       |
|                                            | Opp Dairy Farm Rd                                                                                 | 43071                                                                    |                                                                                                           |
|                                            | Opp Assumption Eng Sch                                                                            | 43081                                                                    |                                                                                                           |
|                                            | Bef Cashew Stn                                                                                    | 43091                                                                    |                                                                                                           |
|                                            | Cashew Stn                                                                                        | 43109                                                                    |                                                                                                           |
|                                            | Min of Defence                                                                                    | 43111                                                                    |                                                                                                           |
|                                            | Bef Hazel Park Terr                                                                               | 43119                                                                    |                                                                                                           |
|                                            | Opp The Linear                                                                                    | 44011                                                                    |                                                                                                           |
|                                            | The Linear                                                                                        | 44019                                                                    |                                                                                                           |
|                                            | Bt Panjang Stn Exit B                                                                             | 44021                                                                    |                                                                                                           |

#### Map not drawn to scale

We apologise for any inconvenience caused. 不便之处, 敬请原谅 Kami memohon maaf atas sebarang kesulitan yang timbul இதனால் ஏற்படும் சிரமத்திற்கு மன்னிக்கவும்